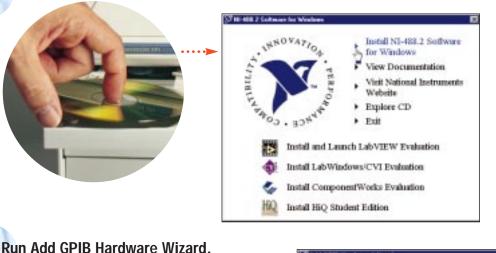

# **GETTING STARTED**

Insert CD, then choose Install NI-488.2 Software for Windows.