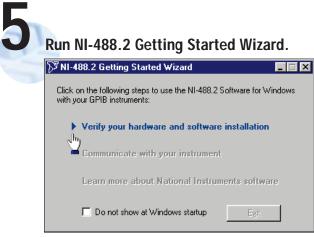

#### Add GPB Hards X Extent the GPB extension to install how the list below white a 4 Diper-National Institute ST AMOPE Had 4 3 Decusers AT GPIS/TNT (Plug and Play) - thategalinandally Dobe Off AT-GMB/TNT+ GR0-1294 GR0-1294 GR0-ENET GR0-POI GR0-POIA - Makege Salitz \* Entiry Stated ab jump (1) Dalma Sarvices A Int P) PairShipRoS 0701-151 3 1h and (\* NECGPE/INT NECGPE/INT Placed Plat 3 Internet England E De PC/1046P8 PO-GP8 😸 Internat Intal 11549 -Contract Name Di Bullin After making your selection, click on Next to wahili the interface. To concert installation, click on Cancell. MS-DOS Rougt **建Stat** A Western Lupis 大臣和朱 Earcal