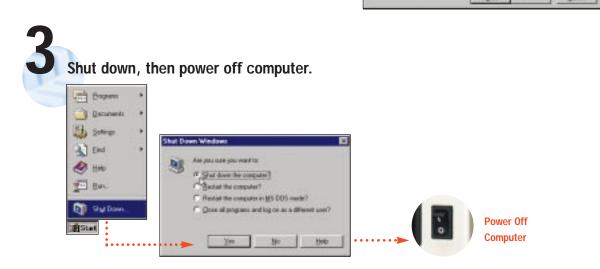

### Install hardware\*, then power on computer.

Power On Computer

\* For Help installing your hardware, refer to the GPIB Hardware Guide (available on the CD through View Documentation).